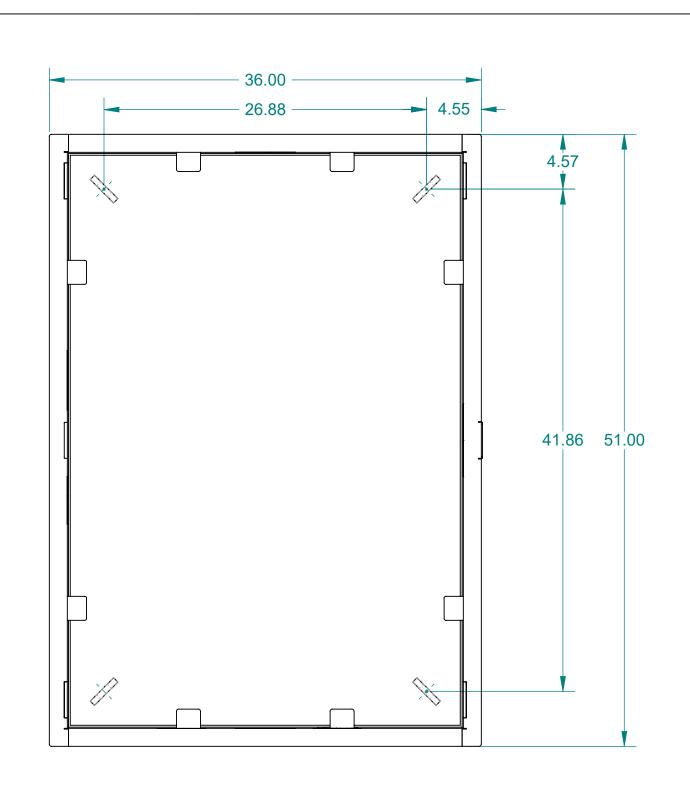

## APPROXIMATE WEIGHT: 3302 LBS

| ALL DIMENSION                                                                                                                                                                                                                                                                                                                                                                                                                                                                                                                                                                               | S ARE IN INCH    | HES EXCEPT A | AS NOTED.                                                                               | С                        | SIZE -         | SHEET 1 OF |
|---------------------------------------------------------------------------------------------------------------------------------------------------------------------------------------------------------------------------------------------------------------------------------------------------------------------------------------------------------------------------------------------------------------------------------------------------------------------------------------------------------------------------------------------------------------------------------------------|------------------|--------------|-----------------------------------------------------------------------------------------|--------------------------|----------------|------------|
| This drawing and all of the elements thereof, including the design and principles of construction disclosed, is the sole and exclusive property of Industrial Magnetics, Inc. and is being submitted byIndustrial Magnetics, Inc. for the limited purpose of assistingthe designated recipient to evaluate the services of IndustrialMagnetics, Inc. This drawing may not be used for any otherpurpose, nor may it be copied, reproduced, loaned, transferred, or communicated to any other person, either verbally or inwriting, without the written consent of Industrial Magnetics, Inc. |                  |              | INDUSTRIAL MAGNETICS, INC 01385 M-75 SOUTH BOYNE CITY, MICHIGAN 49712-9689 (231) 582-31 |                          |                |            |
| TOLERANCES EXCEPT AS NOTED DECIMAL ANGULAR .00"=±.030" ±1°                                                                                                                                                                                                                                                                                                                                                                                                                                                                                                                                  | DRAWN BY S.ALLAN | SCALE FULL   | DESCRIPTION                                                                             | SUSPENDED MAGNETIC SEPAI |                | ARATOR     |
| .000"=±.015"                                                                                                                                                                                                                                                                                                                                                                                                                                                                                                                                                                                | RELEASED BY      | 9-27-12      | PART<br>NO.                                                                             | SPMC14-36                | DRAWING<br>NO. | 41921      |