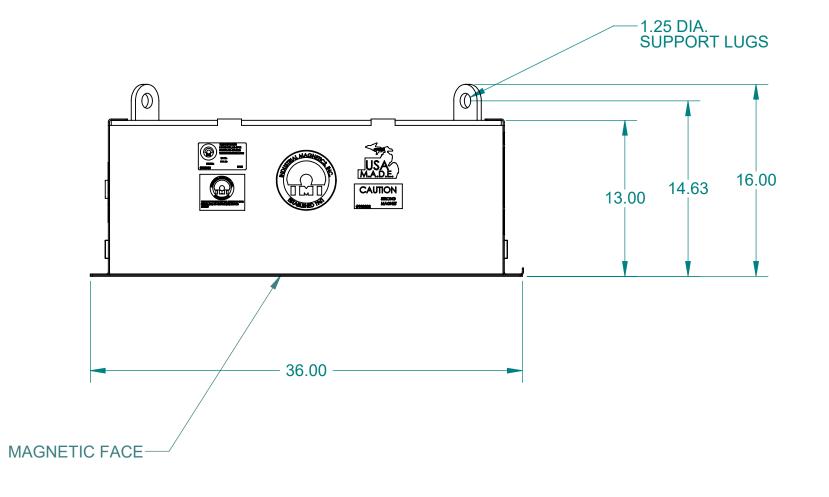

## APPROXIMATE WEIGHT: 3302 LBS

| ALL DIMENSION                                                                                                                                                                                                                                                                                                                                                                                                                                                                                                                                                                               | S ARE IN INCH    | HES EXCEPT A | AS NOTED.                                                                               | С                        | SIZE -         | SHEET 1 OF |
|---------------------------------------------------------------------------------------------------------------------------------------------------------------------------------------------------------------------------------------------------------------------------------------------------------------------------------------------------------------------------------------------------------------------------------------------------------------------------------------------------------------------------------------------------------------------------------------------|------------------|--------------|-----------------------------------------------------------------------------------------|--------------------------|----------------|------------|
| This drawing and all of the elements thereof, including the design and principles of construction disclosed, is the sole and exclusive property of Industrial Magnetics, Inc. and is being submitted byIndustrial Magnetics, Inc. for the limited purpose of assistingthe designated recipient to evaluate the services of IndustrialMagnetics, Inc. This drawing may not be used for any otherpurpose, nor may it be copied, reproduced, loaned, transferred, or communicated to any other person, either verbally or inwriting, without the written consent of Industrial Magnetics, Inc. |                  |              | INDUSTRIAL MAGNETICS, INC 01385 M-75 SOUTH BOYNE CITY, MICHIGAN 49712-9689 (231) 582-31 |                          |                |            |
| TOLERANCES EXCEPT AS NOTED DECIMAL ANGULAR .00"=±.030" ±1°                                                                                                                                                                                                                                                                                                                                                                                                                                                                                                                                  | DRAWN BY S.ALLAN | SCALE FULL   | DESCRIPTION                                                                             | SUSPENDED MAGNETIC SEPAI |                | ARATOR     |
| .000"=±.015"                                                                                                                                                                                                                                                                                                                                                                                                                                                                                                                                                                                | RELEASED BY      | 9-27-12      | PART<br>NO.                                                                             | SPMC14-36                | DRAWING<br>NO. | 41921      |