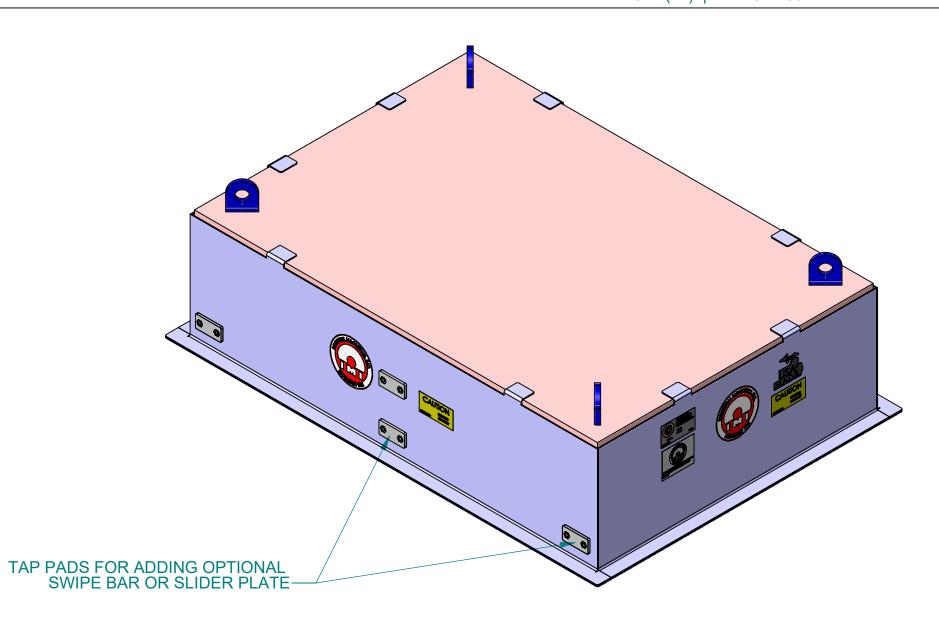

## APPROXIMATE WEIGHT: 3302 LBS

| ALL DIMENSION                                                                                                                                                                                                                                                                                                                                                                                                                                                                                                                                                                               | S ARE IN INCH    | HES EXCEPT A | AS NOTED.                                                                               | С                        | SIZE -         | SHEET 1 OF |
|---------------------------------------------------------------------------------------------------------------------------------------------------------------------------------------------------------------------------------------------------------------------------------------------------------------------------------------------------------------------------------------------------------------------------------------------------------------------------------------------------------------------------------------------------------------------------------------------|------------------|--------------|-----------------------------------------------------------------------------------------|--------------------------|----------------|------------|
| This drawing and all of the elements thereof, including the design and principles of construction disclosed, is the sole and exclusive property of Industrial Magnetics, Inc. and is being submitted byIndustrial Magnetics, Inc. for the limited purpose of assistingthe designated recipient to evaluate the services of IndustrialMagnetics, Inc. This drawing may not be used for any otherpurpose, nor may it be copied, reproduced, loaned, transferred, or communicated to any other person, either verbally or inwriting, without the written consent of Industrial Magnetics, Inc. |                  |              | INDUSTRIAL MAGNETICS, INC 01385 M-75 SOUTH BOYNE CITY, MICHIGAN 49712-9689 (231) 582-31 |                          |                |            |
| TOLERANCES EXCEPT AS NOTED DECIMAL ANGULAR .00"=±.030" ±1°                                                                                                                                                                                                                                                                                                                                                                                                                                                                                                                                  | DRAWN BY S.ALLAN | SCALE FULL   | DESCRIPTION                                                                             | SUSPENDED MAGNETIC SEPAI |                | ARATOR     |
| .000"=±.015"                                                                                                                                                                                                                                                                                                                                                                                                                                                                                                                                                                                | RELEASED BY      | 9-27-12      | PART<br>NO.                                                                             | SPMC14-36                | DRAWING<br>NO. | 41921      |