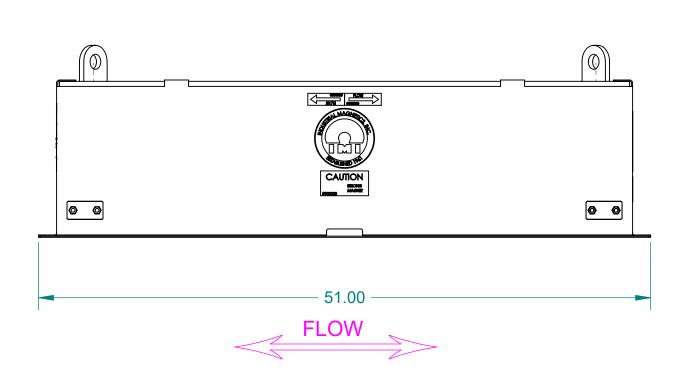

## APPROXIMATE WEIGHT: 3302 LBS

| ALL DIMENSION                                                                                                                                                                                                                                                                                                                                                                                                                                                                                                                                                                               | S ARE IN INCH    | HES EXCEPT A | AS NOTED.                                                                               | С                        | SIZE -         | SHEET 1 OF |
|---------------------------------------------------------------------------------------------------------------------------------------------------------------------------------------------------------------------------------------------------------------------------------------------------------------------------------------------------------------------------------------------------------------------------------------------------------------------------------------------------------------------------------------------------------------------------------------------|------------------|--------------|-----------------------------------------------------------------------------------------|--------------------------|----------------|------------|
| This drawing and all of the elements thereof, including the design and principles of construction disclosed, is the sole and exclusive property of Industrial Magnetics, Inc. and is being submitted byIndustrial Magnetics, Inc. for the limited purpose of assistingthe designated recipient to evaluate the services of IndustrialMagnetics, Inc. This drawing may not be used for any otherpurpose, nor may it be copied, reproduced, loaned, transferred, or communicated to any other person, either verbally or inwriting, without the written consent of Industrial Magnetics, Inc. |                  |              | INDUSTRIAL MAGNETICS, INC 01385 M-75 SOUTH BOYNE CITY, MICHIGAN 49712-9689 (231) 582-31 |                          |                |            |
| TOLERANCES EXCEPT AS NOTED DECIMAL ANGULAR .00"=±.030" ±1°                                                                                                                                                                                                                                                                                                                                                                                                                                                                                                                                  | DRAWN BY S.ALLAN | SCALE FULL   | DESCRIPTION                                                                             | SUSPENDED MAGNETIC SEPAI |                | ARATOR     |
| .000"=±.015"                                                                                                                                                                                                                                                                                                                                                                                                                                                                                                                                                                                | RELEASED BY      | 9-27-12      | PART<br>NO.                                                                             | SPMC14-36                | DRAWING<br>NO. | 41921      |